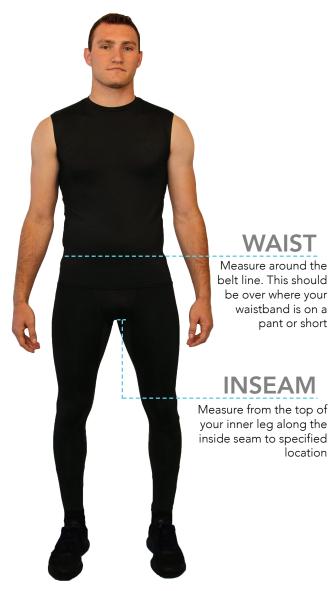

## OFFICIAL BLB SIZING CHART

## **MEN'S FIGHT SHORT**

| JERSEY            | XS    | S     | М     | L     | XL    | 2XL   | 3XL   | 4XL   | 5XL   |
|-------------------|-------|-------|-------|-------|-------|-------|-------|-------|-------|
| Waist Measurement | 27-28 | 29-30 | 31-32 | 33-34 | 35-36 | 37-38 | 41-42 | 43-44 | 45-46 |
| Standard Inseam   | 9     | 9.5   | 10    | 10.5  | 11    | 11.5  | 12    | 12.5  | 12.5  |

## SIZING SUGGESTIONS

- Short inseams may be adjusted shorter (-1", -2", -3")
- In the event of indecision we suggest sizing up one size.
- We highly encourage teams to request samples so that sizing can be handled appropriately based on your garment selection.





WWW.PROLOOK.COM 1.800.PRO.LOOK

## **HOW TO MEASURE**