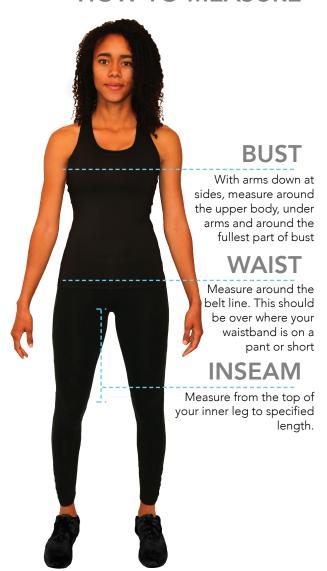

6-27 | 28-30 | 31-33 | 34-36 | 37-39 | 40-42 | 43-45 | 46-48 | 49-51 |
| Shirt Length      | 24    | 25    | 27.5  | 28.5  | 29    | 29.5  | 30.5  | 31.5  | 32    |
| SHORTS            | XS    | S     | М     | L     |       | XL    | 2XL   | 3XL   |       |
| Waist Measurement | 22-24 | 25-27 | 28-30 | 30-3  | 32 33 | 3-35  | 36-38 | 39-41 |       |
|                   |       |       |       |       |       |       |       |       |       |

## SIZING SUGGESTIONS

- Sized for a fitted look.
- In the event of indecision we suggest sizing up one size.
- We highly encourage teams to request samples so that sizing can be handled appropriately based on your garment selection.



<sup>\*</sup>Jerseys available in Cap, Short & Long Sleeve

WWW.PROLOOK.COM 1.800.PRO.LOOK

## **HOW TO MEASURE**