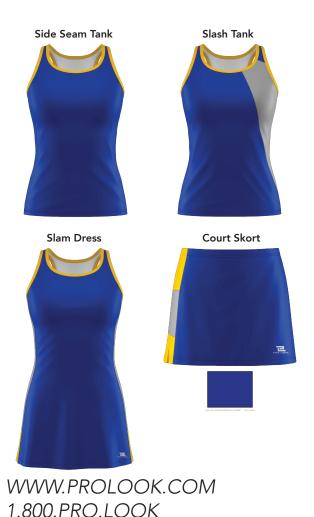

### SIZING SUGGESTIONS

- Please see garment description for intended fit.
- In the event of indecision we suggest sizing up one size.

 We highly encourage teams to request samples so that sizing can be handled appropriately based on your garment selection.