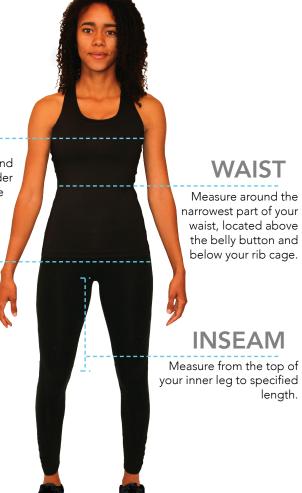

## HOW TO MEASURE

With arms down at sides, measure around the upper body, under arms and around the fullest part of bust

### HIPS

Measure around the widest part of your hips. Be sure to include your buttocks as well.