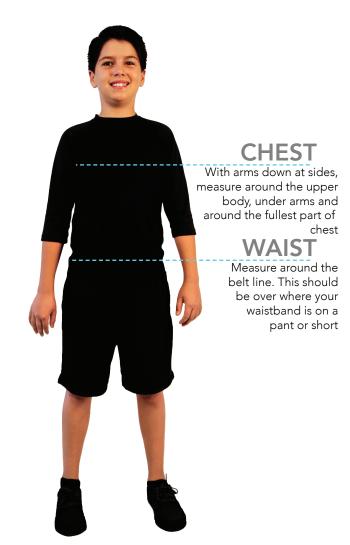

lbs    |
| Y2XL   | 38-42             | 165-195 lbs    |
| Y3XL   | 42-44             | 195-230 lbs    |

| PANT | Waist Measurement | Approx. Weight |
|------|-------------------|----------------|
| YXS  | 24-25             | 55-70 lbs      |
| YS   | 25-26             | 70-90 lbs      |
| YM   | 26-28             | 90-110 lbs     |
| YL   | 28-31             | 110-135 lbs    |
| YXL  | 31-34             | 135-165 lbs    |
| Y2XL | 34-36             | 165-195 lbs    |
| Y3XL | 36-38             | 195-230 lbs    |

## SIZING SUGGESTIONS

- Our Jerseys are intended to have a tight fit.
- In the event of indecision we suggest sizing up one size.
- We highly encourage teams to request samples so that sizing can be handled appropriately based on your garment selection.

## **HOW TO MEASURE**



WWW.PROLOOK.COM 1.800.PRO.LOOK