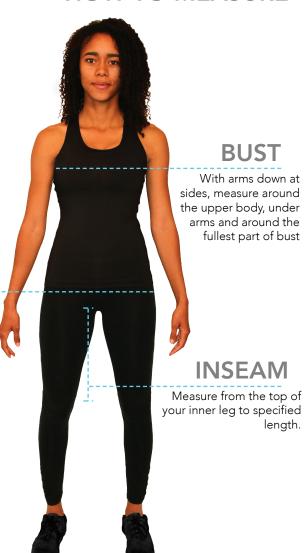

## **HOW TO MEASURE**

**HIPS** 

Measure around the widest part of

your hips. Be sure to include your buttocks as well.