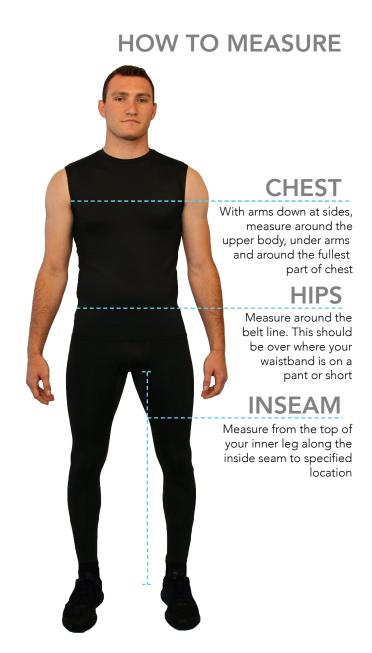

## OFFICIAL BLB SIZING CHART

## MEN'S SUBLIMATED BASKETBALL

| JERSEY            | XS    | S     | М     | L     | XL    | 2XL   | 3XL   | 4XL   | 5XL   |
|-------------------|-------|-------|-------|-------|-------|-------|-------|-------|-------|
| Chest Measurement | 30-32 | 32-34 | 34-38 | 38-42 | 42-46 | 46-48 | 48-50 | 50-52 | 52-54 |
| SHORTS            | XS    | S     | М     | L     | XL    | 2XL   | 3XL   | 4XL   | 5XL   |
| Hips Measurement  | 26-28 | 28-30 | 30-32 | 32-34 | 36-38 | 40-42 | 44-46 | 46-48 | 48-50 |
| Inseam (shorts)   | 8.5   | 8.5   | 8.5   | 8.5   | 8.5   | 8.5   | 8.5   | 8.5   | 8.5   |