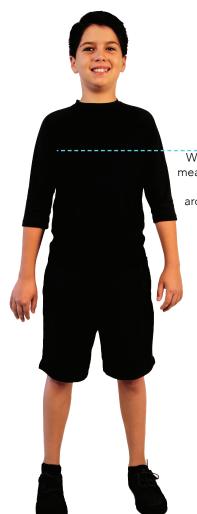

## **HOW TO MEASURE**

With arms down at sides, measure around the upper body, under arms and around the fullest part of chest

WWW.PROLOOK.COM 1.800.PRO.LOOK