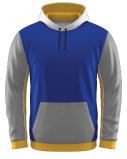

## YOUTH HOODIE PERFORMANCE & SFN HOODIE

| HOODIE             | YXS   | YS    | YM    | YL    | YXL   |  |
|--------------------|-------|-------|-------|-------|-------|--|
| Chest Measurement  | 25-26 | 26-27 | 27-29 | 29-32 | 32-34 |  |
| Performance Length | 20    | 21.5  | 22.5  | 25    | 27    |  |
| SFN Length         | 20    | 21.5  | 22.5  | 25    | 27    |  |

## SIZING SUGGESTIONS

- The Youth Performance Hoodie is offered in sizes YXS-YXL.
- Youth SFN Hoodies are offered in sizes YXS-YXL.
- In the event of indecision we suggest sizing up one size.
- We highly encourage teams to request samples so that sizing can be handled appropriately based on your garment selection.
- Fabric selection will also effect fit of hoodie. Midweight
  Tek Fleece will be a true fit where as BE Mesh and
  Vapor Mesh will have a looser fit due to the elastic content
  of the Fabric.

PERFORMANCE HOODIE

SFN HOODIES