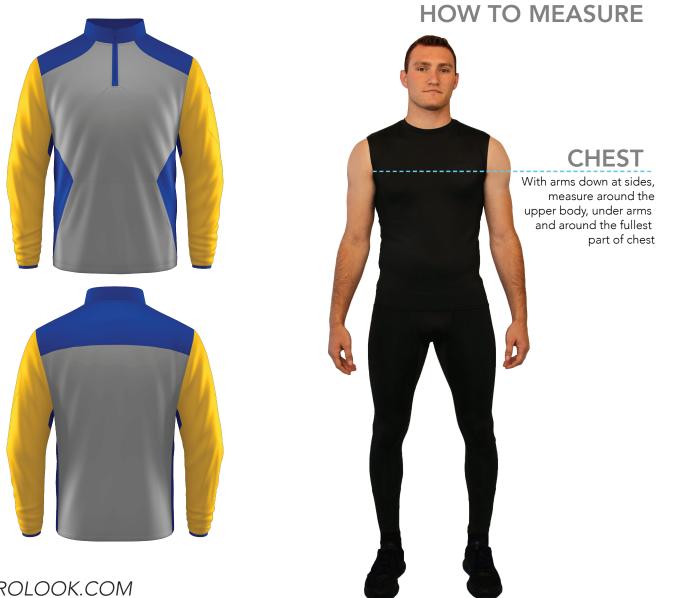

**DECIDER OFFICIAL BLB SIZING CHART** 

## MEN'S GAME DAY JACKET

|                   | XS    | S     | М     | L     | XL    | 2XL   | 3XL   | 4XL   | 5XL   |
|-------------------|-------|-------|-------|-------|-------|-------|-------|-------|-------|
| Chest Measurement | 32-36 | 36-40 | 40-42 | 42-44 | 44-46 | 46-50 | 50-54 | 56-58 | 58-62 |
| Shirt Length      | 28.5  | 29    | 29.5  | 30    | 30.5  | 31.5  | 32.5  | 34    | 35.5  |

## SIZING SUGGESTIONS

- Jacket is meant to have a Loose Fit
- Size 1 down for a tighter fit, Size up 1 for a baggy fit
- If your chest measures on the upper end of these sizes you
- should consider ordering a size larger